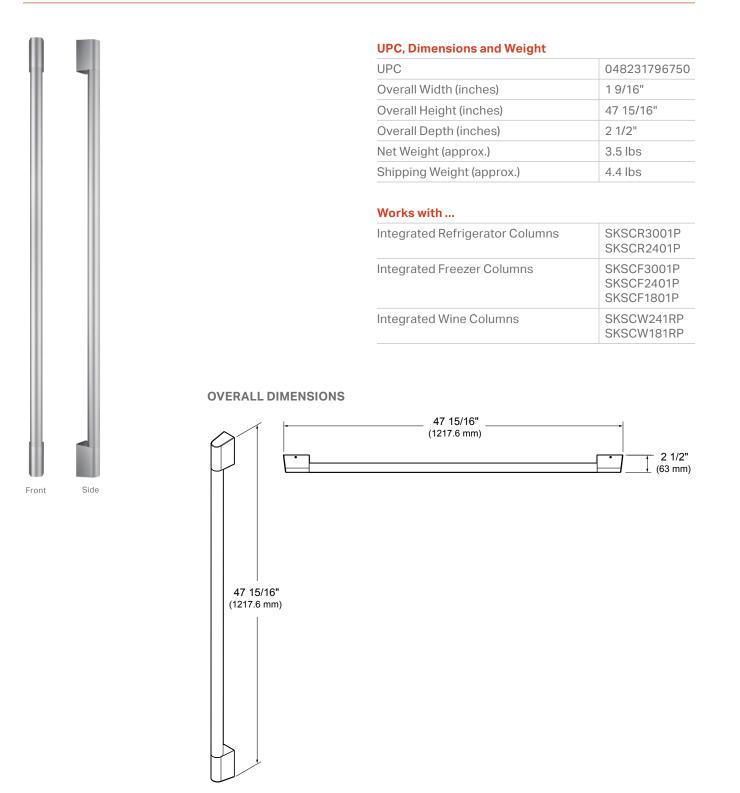

## SKSHK480HS PROFESSIONAL SERIES LONG HANDLE

©2025 LG Electronics USA, Inc. All rights reserved. "Signature Kitchen Suite" and the Signature Kitchen Suite logo are registered trademarks of LG Electronics Inc. Design, features and specifications are subject to change without notice. Specifications are for planning purposes only. Consult the product's installation instructions for final dimensional data and other details prior to making cutouts or custom panels. Consult with a heating and ventilation engineer for your specific ventilation requirements. Non-metric weights and measurements are approximate. Smart features require Internet access.