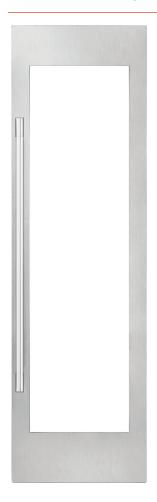

# PROFESSIONAL DESIGN PANEL KIT FOR 24-INCH WINE COLUMN (RIGHT HINGE, LEFT HANDLE)

## **KIT CONTENTS**

Right hinge stainless steel panel, professional style handle, toekick