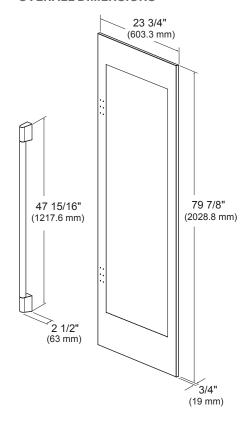

## **UPC, Dimensions and Weight**

| UPC                                 | 048231803724 |
|-------------------------------------|--------------|
| Panel Depth Without Handle (inches) | 3/4"         |
| Panel Width (inches)                | 23 3/4"      |
| Panel Height (inches)               | 79 7/8"      |
| Net Weight (approx.)                | 35.3 lbs     |
| Shipping Weight (approx.)           | 44.1 lbs     |

#### **OVERALL DIMENSIONS**

© 2024 Signature Kitchen Suite. All rights reserved. Design, features and specifications are subject to change without notice. Specifications are for planning purposes only. Consult the product's installation instructions for final dimensional data and other details prior to making cutouts or custom panels. Consult with a heating and ventilation engineer for your specific ventilation requirements. Non-metric weights and measurements are approximate. Smart features require Internet access.